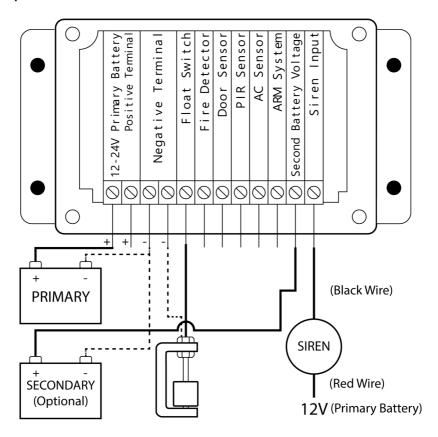

### **6** Connecting wired inputs.

The IoT module has six normally open inputs which can be used for wired sensors.

Wired sensors may require supply as well and are wired similar to the float switch.

Multiple sensors of the same type may be wired in parallel to the same input.

# AC Shore Power Detection Wiring Diagram (optional)