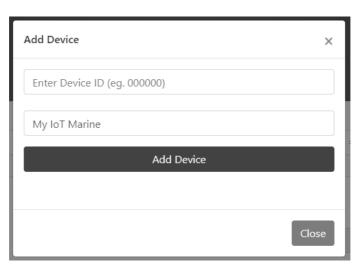

#### Press on 'Add Device'

# Enter the Device ID located at the top of the device