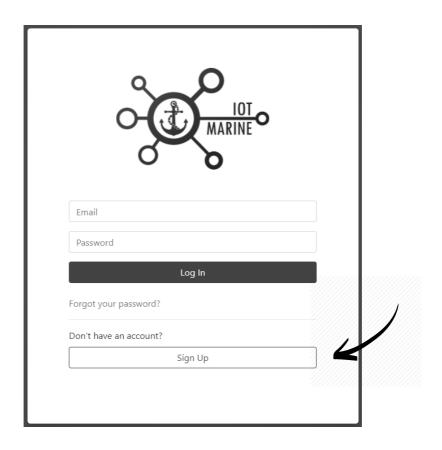

### **Setting Up**

Head over to the following URL to create an account or download the IoT Marine application from Google Play

https://iotmarine.iotsolutions.com.mt