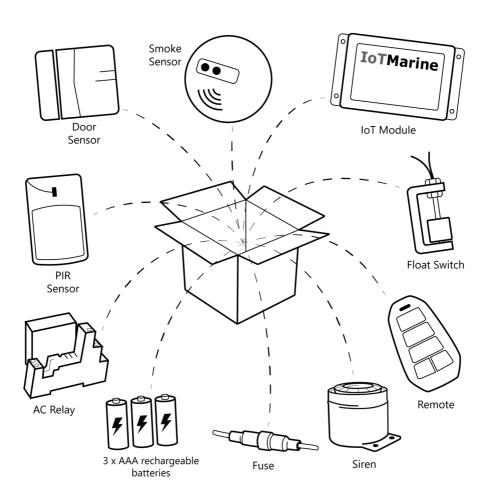

### **Package Contents**

### Install the Wireless Sensors

- 1. All the wireless sensors are pre-paired to the IoT Marine Hub.
- 2. Remove the battery pull tab and insert battery to activate the following wireless sensors
  - A. Remote (3V CR2032)
  - B. Smoke Sensor (9V Standard Battery)
  - C. Door Sensor (3V CR2450)
  - D. PIR Sensor (3V CR123A)
- 3. Close and Install the Sensors using the provided mounts.

#### Wired Sensors/Accessories:

- PIR
- Door
- Smoke/Heat
- Siren
- Float
- Gas/LPG

#### Wireless Sensors/Accessories:

- PIR
- Door
- Smoke/Heat
- Remote
- Wireless Module for Connectivity