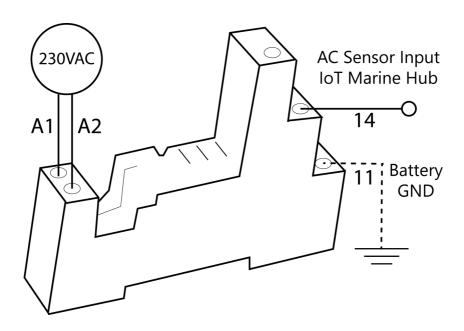

Setting Up**

Head over to the following URL to create an account or download the IoT Marine application from Google Play

https://iotmarine.iotsolutions.com.mt



# Register by entering your credentials and press on Register'



# Upon logging in for the first time you will be asked to link a device to your account



#### Press on 'Add Device'



# Enter the Device ID located at the top of the device





# Setup E-Mail and SMS notifications (optional)



### **6** Connecting wired inputs.

The IoT module has six normally open inputs which can be used for wired sensors.



Wired sensors may require supply as well and are wired similar to the float switch.

Multiple sensors of the same type may be wired in parallel to the same input.

# AC Shore Power Detection Wiring Diagram (optional)



## Power up the IoT module.

Batteries are used in order to resume normal operation in the case of a power cut. Make sure to use AAA 1.5V rechargeable batteries.



The device should beep once, twice then three times after power up. The IoT module is then ready to be used.

### Install the Wireless Sensors

- 1. All the wireless sensors are pre-paired to the IoT Marine Hub.
- 2. Remove the battery pull tab and insert battery to activate the following wireless sensors
  - A. Remote (3V CR2032)
  - B. Smoke Sensor (9V Standard Battery)
  - C. Door Sensor (3V CR2450)
  - D. PIR Sensor (3V CR123A)
- 3. Close and Install the Sensors using the provided mounts.

## Remote Functionality



With the system armed, the system will send notifications via E-Mail and SMS (if configured) if the PIR or