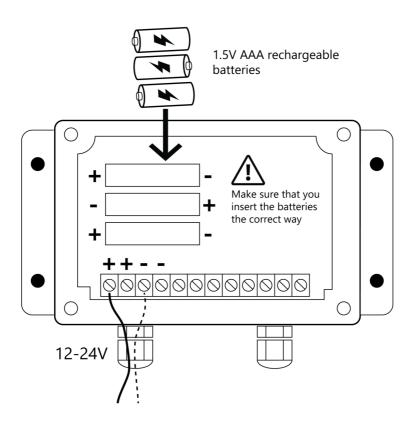

## Power up the IoT module.

Batteries are used in order to resume normal operation in the case of a power cut. Make sure to use AAA 1.5V rechargeable batteries.

The device should beep once, twice then three times after power up. The IoT module is then ready to be used.