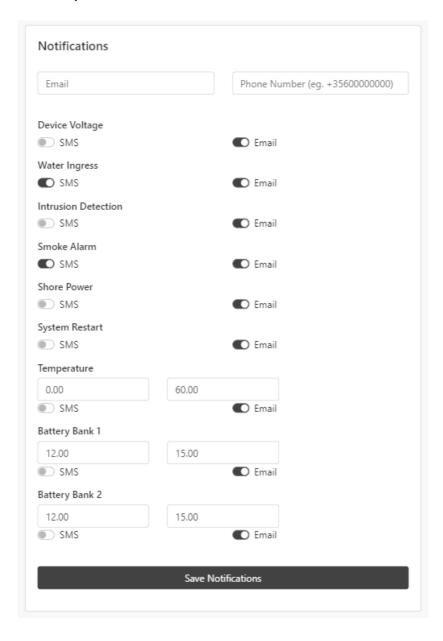

**Quick Start Guide** 

### **Package Contents**



### **Setting Up**

Head over to the following URL to create an account or download the IoT Marine application from Google Play

https://iotmarine.iotsolutions.com.mt



# Register by entering your credentials and press on Register'



# Upon logging in for the first time you will be asked to link a device to your account



#### Press on 'Add Device'



# Enter the Device ID located at the top of the device





# Setup E-Mail and SMS notifications (optional)



### **6** Connecting wired inputs.

The IoT module has six normally open inputs which can be used for wired sensors.



Wired sensors may require supply as well and are wired similar to the float switch.

Multiple sensors of the same type may be wired in parallel to the same input.

# AC Shore Power Detection Wiring Diagram (optional)



## Power up the IoT module.

Batteries are used in order to resume normal operation in the case of a power cut. Make sure to use AAA 1.5V rechargeable batteries.



The device should beep once, twice then three times after power up. The IoT module is then ready to be used.

### Install the Wireless Sensors

- 1. All the wireless sensors are pre-paired to the IoT Marine Hub.
- 2. Remove the battery pull tab and insert battery to activate the following wir