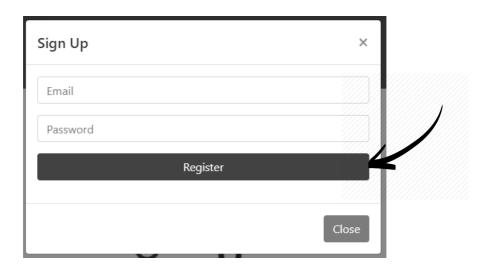

**Quick Start Guide** 

### **Package Contents**



### **Setting Up**

Head over to the following URL to create an account or download the IoT Marine application from Google Play

https://iotmarine.iotsolutions.com.mt



# Register by entering your credentials and press on Register'



# Upon logging in for the first time you will be asked to link a device to your account



#### Press on 'Add Device'



# Enter the Device ID located at the top of the device





# Setup E-Mail and SMS notifications (optional)



### **6** Connecting wired inputs.

The IoT module has six normally open inputs which can be used for wired sensors.



Wired sensors may require supply as well and are wired similar to the float switch.

Multiple sensors of the same type may be wired in parallel to the same input.

# AC Shore Power Detection Wiring Diagram (optional)



## Power up the IoT module.

Batteries are used in order to resume normal operation in the case of a power cut. Make sure to use AAA 1.5V rechargeable batteries.



The device should beep once, twice then three times after pow