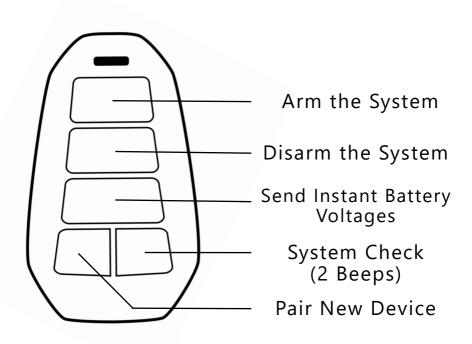

### Install the Wireless Sensors

- 1. All the wireless sensors are pre-paired to the IoT Marine Hub.
- 2. Remove the battery pull tab and insert battery to activate the following wireless sensors
  - A. Remote (3V CR2032)
  - B. Smoke Sensor (9V Standard Battery)
  - C. Door Sensor (3V CR2450)
  - D. PIR Sensor (3V CR123A)
- 3. Close and Install the Sensors using the provided mounts.

## Remote Functionality

With the system armed, the system will send notifications via E-Mail and SMS (if configured) if the PIR or Door sensors detect movement