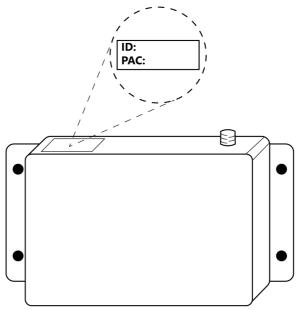

**Quick Start Guide** 

### **Package Contents**



### **Setting Up**

Head over to the following URL to create an account or download the IoT Marine application from Google Play

https://iotmarine.iotsolutions.com.mt



# Register by entering your credentials and press on Register'



# Upon logging in for the first time you will be asked to link a device to your account



#### Press on 'Add Device'



# Enter the Device ID located at the top of the device





# Setup E-Mail and SMS notifications (optional)



### **6** Connecting wired inputs.

The IoT module has six normally open inputs which can be used for wired sensors.



Wired sensors may require supply as well and are wired similar to the float switch.

Multiple sensors of the same type may be wired in parallel to the same input.

# AC Shore Power Detection Wiring Diagram (optional)



## Power up the IoT module.

Batteries are used in order to resume normal operation in the case of a power cut. Make sure to use AAA 1.5V rechargeable batteries.



The device should beep once, twice then three times after power up. The IoT module is then ready to be used.

### Install the Wireless Sensors

- 1. All the wireless sensors are pre-paired to the IoT Marine Hub.
- 2. Remove the battery pull t