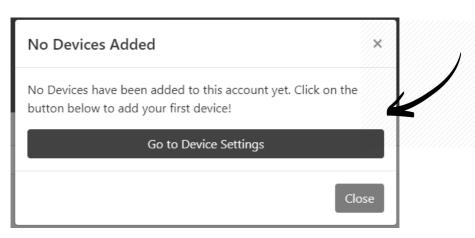

# Upon logging in for the first time you will be asked to link a device to your account

#### Press on 'Add Device'